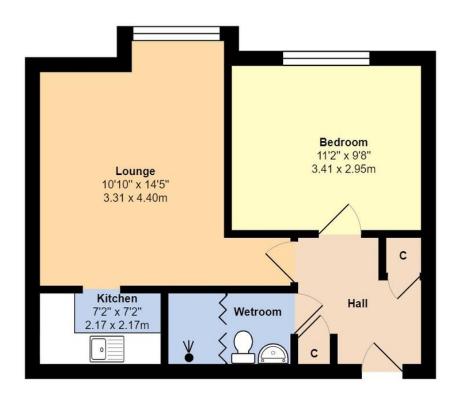

Total Area: 402 ft2 ... 37.3 m2

Whilst every attempt has been made to ensure the accuracy of the floor plan contained here, measurements are approximate and no responsibility is taken for error, omission or mis-statement.

This plan is for illustrative purposes only and should be used as such by any prospective purchaser.

Created by Jtm 2022

Council Tax Band - A Energy Efficiency Rating - C

Leasehold Information

Tenure: 99 years from 1 January 1986

## 38 St Catherines Court, Irvine Road, Littlehampton

Glyn-Jones

Offers over £75,000 - Leasehold

The accommodation comprises; an entrance hall with built in storage cupboards, a spacious lounge/diner, a fitted kitchen, wet room/w.c as well as one double bedroom. In our opinion the property is presented in good clean decorative order and benefits from modern electric heating.